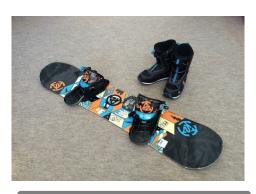

## Snowboard standard set

Snowboard and Boots

Snowboard size : 140cm∼165cm,

Boots : 23cm∼32cm

•Kids: 100cm~130cm, 17cm~22cm