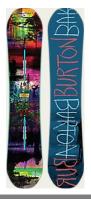

## **BURTON Deja Vu**

The board's smooth rocker profile surfs through deep powder, while subtle camber underfoot and a true twin design keeps you in control no matter which way you point it.