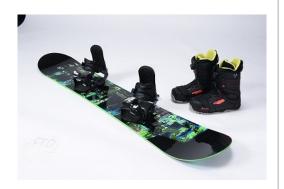

## Snowboard standard set

Snowboard and Boots

Snowboard size : 140cm∼165cm,

Boots : 23cm∼32cm

•Kids: 100cm~130cm, 17cm~22cm

# High performance Snowboard set

·Snowboard and Boots.

•We have powder boards, rocker boards, jib boards etc.