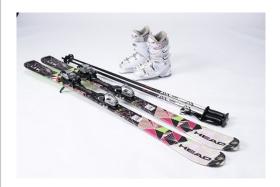

## Ski standard set

•Skis, Boots and Poles
•Ski size : 130cm ~177cm
Boots size : 23cm ~ 34cm

# High performance Ski set

Skis, Boots and Poles

•We have many kind of demo skis to suit your skiing style.