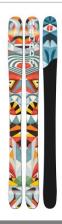

#### **ARMADA JJ2.0**

The JJ now has a longer turning radius, with the widest points moved out for more stability and effective edge.