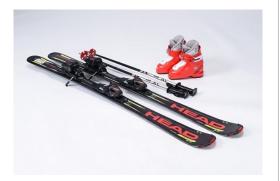

## Ski standard set

•Skis, Boots and Poles
•Ski size : 130cm ~177cm
Boots size : 23cm ~ 34cm

# High performance Ski set

Skis, Boots and Poles

•We have many kind of demo skis to suit your skiing style.