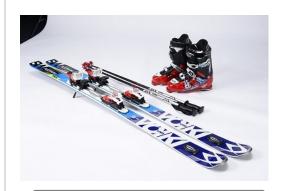

## Ski standard set

•Skis, Boots and Poles
•Ski size : 130cm ~177cm
Boots size : 23cm ~ 34cm