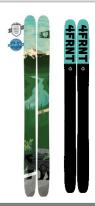

## 4FRNT KYE 110

The KYE 110 provides maximum versatility. Scaled down tail rocker and camber underfoot make the KYE 110 a highly stable one-ski quiver.