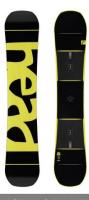

#### **HEAD INSTINCT I.KERS**

Hybrid Camba DCT the board is also equipped with Framewall, which delivers shock absorption and even power distribution for enhanced control and response.