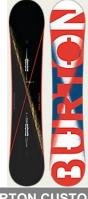

## **BURTON CUSTOM X**

The hardest charging snowboard we make, the X is the only choice in camber for riders who own podiums and stack serious footage.