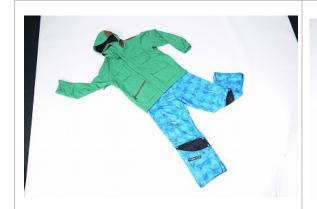

# **Sample of rental Jackets and Pants**

## **Jacket and Pants 1**

• Jacket size : S∼6L • Pants size : S∼6L