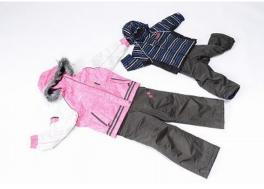

l Ski or Snowboard Set





## Ski standard set

•Skis, Boots and Poles
•Ski size : 130cm ~177cm
Boots size : 23cm ~ 34cm



## Snowboard standard set

Snowboard and Boots

Snowboard size : 140cm∼165cm,

Boots : 23cm∼32cm

•Kids: 100cm~130cm, 17cm~22cm



## Ski standard set (kids)

Skis, Boots and Poles
Ski size: 70cm~140cm
Boots size: 16cm~23cm



## Snowboard standard set(kids)

·Snowboard and Boots

-Snowboard size : 100cm∼130cm,

Boots: 17cm~22cm



# High performance Ski set

Skis, Boots and Poles

•We have many kind of demo skis to suit your skiing style.



# High performance Snowboard set

·Snowboard and Boots.

•We have powder boards, rocker boards, jib boards etc.

# **Sample of rental Jackets and Pants**





## **Jacket and Pants 1**

• Jacket size : S∼6L • Pants size : S∼6L



# Jacket and Pants(Kids)

Kids Jacket and Pants size : 80cm~150cm



## **Jacket and Pants 2**

We have many kinds of brand new Jackets and Pants.



**Jacket and Pants 3** 



**Jacket and Pants 4** 



**Jacket and Pants 5** 

# Sample of rental High Performance Skis 2015-2016





#### **ARMADA JJ2.0**

The JJ now has a longer turning radius, with the widest points moved out for more stability and effective edge.



#### ARMADA TST

The TST performs equally well whether it's carving edge-to-edge on hard pack or slashing tight trees in a foot of fresh.



#### ARMADA TST W

The TSTw is truly an all mountain ski that excels in conditions ranging from powder to groomers.



#### **4FRNT HOJI**

Somebody wise once said, "It doesn't have to be fun to be fun." We aren't saying that you won'